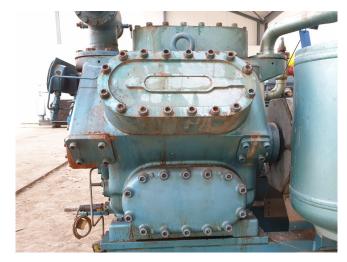

#### **Used Gram HC 6100**

Used Gram HC 6100 reciprocating compressor direct driven by Schorch electric motor 50 Hz - 45/75 kW - 730/1465 RPM. Complete with oil separator 60 liters. Capacity is based on  $-9^{\circ}\text{C}/+32^{\circ}\text{C}$ .