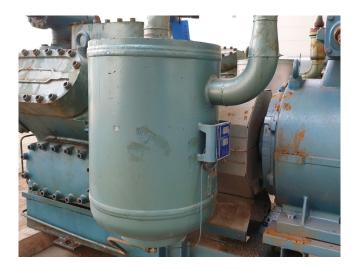

#### **Used Gram HC 6100**

Used Gram HC 6100 reciprocating compressor direct driven by Schorch electric motor 50 Hz - 45/75 kW - 730/1465 RPM. Complete with oil separator 60 liters. Capacity is based on  $-9^{\circ}\text{C}/+32^{\circ}\text{C}$ .