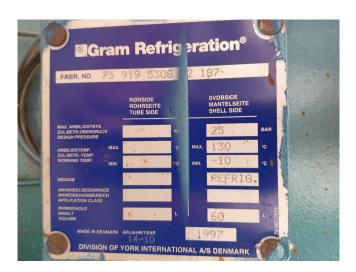

#### **Used Gram HC 6100**

Used Gram HC 6100 reciprocating compressor direct driven by Schorch electric motor 50 Hz - 45/75 kW - 730/1465 RPM. Complete with oil separator 60 liters. Capacity is based on  $-9^{\circ}\text{C}/+32^{\circ}\text{C}$ .