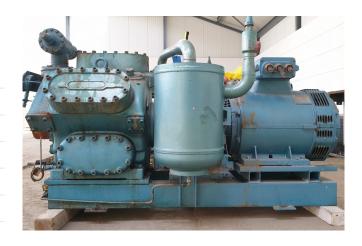

#### **Used Gram HC 6100**

Used Gram HC 6100 reciprocating compressor direct driven by Schorch electric motor 50 Hz - 45/75 kW - 730/1465 RPM. Complete with oil separator 60 liters. Capacity is based on  $-9^{\circ}\text{C}/+32^{\circ}\text{C}$ .