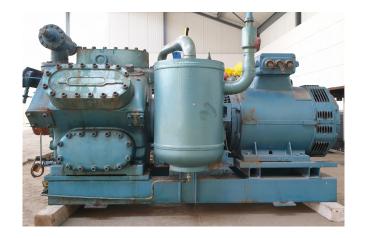

#### **Used Gram HC 6100**

Used Gram HC 6100 reciprocating compressor direct driven by Schorch electric motor 50 Hz - 45/75 kW - 730/1465 RPM. Complete with oil separator 60 liters. Capacity is based on  $-9^{\circ}\text{C}/+32^{\circ}\text{C}$ .