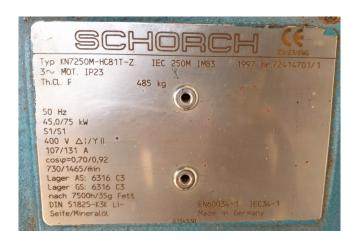

#### **Used Gram HC 6100**

Used Gram HC 6100 reciprocating compressor direct driven by Schorch electric motor 50 Hz - 45/75 kW - 730/1465 RPM. Complete with oil separator 60 liters. Capacity is based on  $-9^{\circ}\text{C}/+32^{\circ}\text{C}$ .