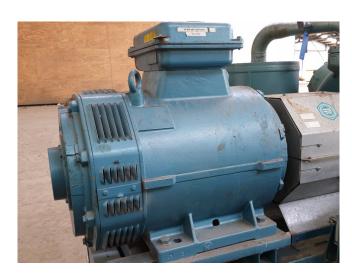

#### **Used Gram HC 6100**

Used Gram HC 6100 reciprocating compressor direct driven by Schorch electric motor 50 Hz - 45/75 kW - 730/1465 RPM. Complete with oil separator 60 liters. Capacity is based on  $-9^{\circ}\text{C}/+32^{\circ}\text{C}$ .