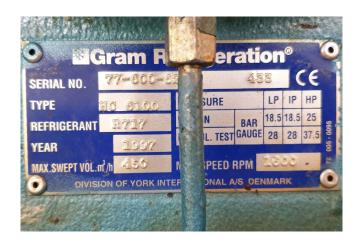

## **Specifications**

| Brand                    | Gram                  |
|--------------------------|-----------------------|
| Туре                     | HC 6100               |
| Refrigerant              | NH 3 (ammonia)        |
| kW at -10°C/+40°C        | 255                   |
| Capacity Control         | ✓                     |
| On steel base frame      | ✓                     |
| Pressure safety switches | ✓                     |
| Hp/Lp/Op                 |                       |
| Pressure gauges          | ✓                     |
| Hp/Lp/Op                 |                       |
| Oil separator            | /                     |
| Sight Glass              | ✓                     |
| m3 / h                   | 450                   |
| Remarks                  | *Capacity is based on |
|                          | -9ºC/+32ºC            |
| Sizes                    | 2100x1050x1150 mm     |
|                          | (LxWxH)               |
| Stock                    | 1                     |
|                          |                       |

#### **Used Gram HC 6100**

Used Gram HC 6100 reciprocating compressor direct driven by Schorch electric motor 50 Hz - 45/75 kW - 730/1465 RPM. Complete with oil separator 60 liters. Capacity is based on  $-9^{\circ}\text{C}/+32^{\circ}\text{C}$ .